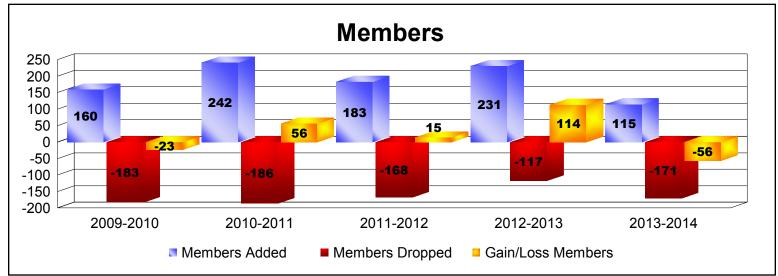

District S 2

As of June 2014 Cumulative

| Year      | New<br>Clubs | Dropped<br>Clubs | Gain/<br>Loss<br>Clubs | New<br>Members | Charter<br>Members | Reinstate<br>Members | Transfer<br>Members | Total<br>Member<br>Added | Total<br>Members<br>Dropped | Gain/<br>Loss<br>Members |
|-----------|--------------|------------------|------------------------|----------------|--------------------|----------------------|---------------------|--------------------------|-----------------------------|--------------------------|
| 2009-2010 | 2            | -3               | -1                     | 83             | 46                 | 31                   | 0                   | 160                      | -183                        | -23                      |
| 2010-2011 | 4            | -2               | 2                      | 70             | 89                 | 83                   | 0                   | 242                      | -186                        | 56                       |
| 2011-2012 | 2            | -1               | 1                      | 117            | 44                 | 21                   | 1                   | 183                      | -168                        | 15                       |
| 2012-2013 | 2            | 0                | 2                      | 202            | 23                 | 4                    | 2                   | 231                      | -117                        | 114                      |
| 2013-2014 | 0            | -2               | -2                     | 83             | 24                 | 7                    | 1                   | 115                      | -171                        | -56                      |
| Average   | 2            | -2               | 0                      | 111            | 45                 | 29                   | 1                   | 186                      | -165                        | 21                       |