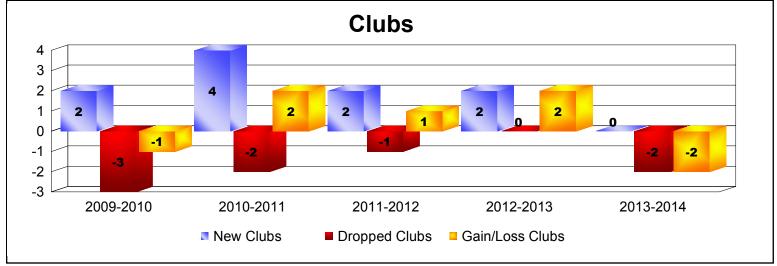

District S 2

As of June 2014 Cumulative

| Year      | New<br>Clubs | Dropped<br>Clubs | Gain/<br>Loss<br>Clubs | New<br>Members | Charter<br>Members | Reinstate<br>Members | Transfer<br>Members | Total<br>Member<br>Added | Total<br>Members<br>Dropped | Gain/<br>Loss<br>Members |
|-----------|--------------|------------------|------------------------|----------------|--------------------|----------------------|---------------------|--------------------------|-----------------------------|--------------------------|
| 2009-2010 | 2            | -3               | -1                     | 83             | 46                 | 31                   | 0                   | 160                      | -183                        | -23                      |
| 2010-2011 | 4            | -2               | 2                      | 70             | 89                 | 83                   | 0                   | 242                      | -186                        | 56                       |
| 2011-2012 | 2            | -1               | 1                      | 117            | 44                 | 21                   | 1                   | 183                      | -168                        | 15                       |
| 2012-2013 | 2            | 0                | 2                      | 202            | 23                 | 4                    | 2                   | 231                      | -117                        | 114                      |
| 2013-2014 | 0            | -2               | -2                     | 83             | 24                 | 7                    | 1                   | 115                      | -171                        | -56                      |
| Average   | 2            | -2               | 0                      | 111            | 45                 | 29                   | 1                   | 186                      | -165                        | 21                       |